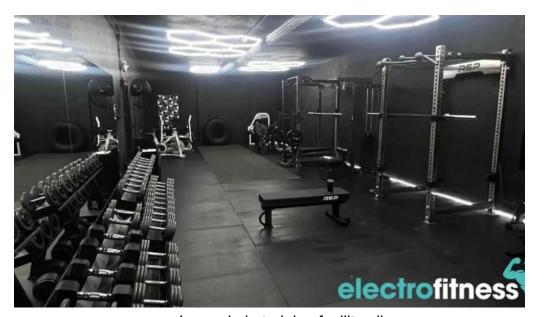

#### Discover Inner Circle Training Facility in New Bedford, Massachusetts

If you are searching for a gym that combines top-notch facilities with personalized training, look no further than \*\*Inner Circle Training Facility\*\*. Located in the heart of New Bedford, Massachusetts, this gym offers an inviting atmosphere that makes you feel welcomed from the moment you step through the door.

#### **Convenience and Accessibility**

One of the standout features of Inner Circle Training Facility is its excellent \*\*accessibility\*\* options. The facility includes a \*\*wheelchair-accessible car park\*\*, ensuring that everyone can enjoy their fitness journey without any hindrances. Additionally, there's a spacious \*\*free parking lot\*\* available for all attendees. For those who prefer street parking, \*\*free of charge street parking\*\* options are also conveniently located nearby.