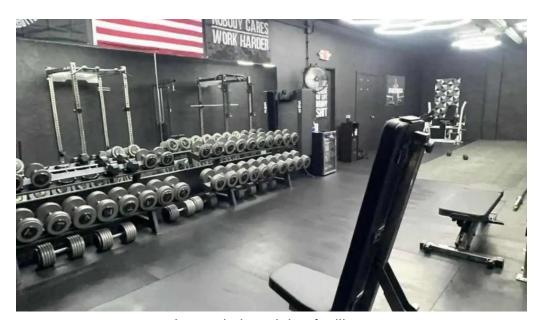

#### **Convenience and Accessibility**

One of the standout features of Inner Circle Training Facility is its excellent \*\*accessibility\*\* options. The facility includes a \*\*wheelchair-accessible car park\*\*, ensuring that everyone can enjoy their fitness journey without any hindrances. Additionally, there's a spacious \*\*free parking lot\*\* available for all attendees. For those who prefer street parking, \*\*free of charge street parking\*\* options are also conveniently located nearby.

Inner circle training facility map

Inner circle training facility location

Inner circle training facility gym

Inner circle training facility by owner

Inner circle training facility all