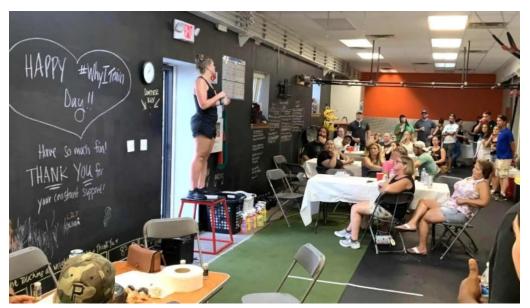

#### **Community Spirit and Support**

One of the standout features at Panthro Fitness is its strong sense of community. Members describe the atmosphere as welcoming and family-like, where encouragement is abundant. Whether you're participating in high-energy boot camps or strength training sessions, the camaraderie helps eliminate intimidation often felt in traditional gyms. Reflecting on their experience, numerous members have praised the coaches' expertise and commitment to each individual's journey. As one member noted, "I was new to working out and nervous about starting something new, but everyone is so helpful and made me feel welcome." The positive environment fosters not just physical transformation, but emotional growth as well.