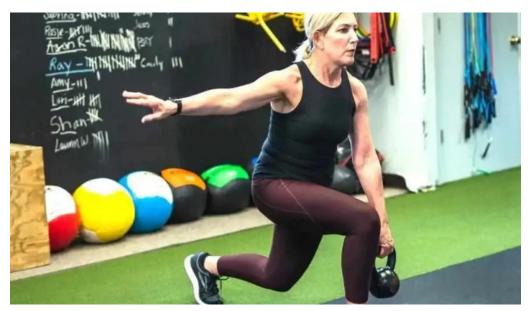

#### Why Appointments Are Recommended

While walk-ins are welcome, \*\*appointments are recommended\*\* for those seeking personalized attention. The small class sizes (typically 10-12 participants) allow trainers to provide individualized coaching and adjustments based on personal goals and fitness levels. This ensures that each workout remains engaging and effective, adapting to the needs of every participant.

#### **Planning Your Fitness Journey**

When you join Panthro Fitness, meticulous \*\*planning\*\* is a key component of success. Coaches take the time to understand each member's fitness history and aspirations. They craft tailored workout plans that evolve over time, ensuring progressive challenges while keeping workouts fresh and exciting.