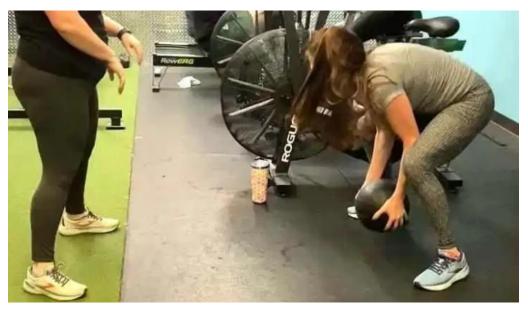

#### Why Appointments Are Recommended

While walk-ins are welcome, \*\*appointments are recommended\*\* for those seeking personalized attention. The small class sizes (typically 10-12 participants) allow trainers to provide individualized coaching and adjustments based on personal goals and fitness levels. This ensures that each workout remains engaging and effective, adapting to the needs of every participant.

#### **Planning Your Fitness Journey**

When you join Panthro Fitness, meticulous \*\*planning\*\* is a key component of success. Coaches take the time to understand each member's fitness history and aspirations. They craft tailored workout plans that evolve over time, ensuring progressive challenges while keeping workouts fresh and exciting.