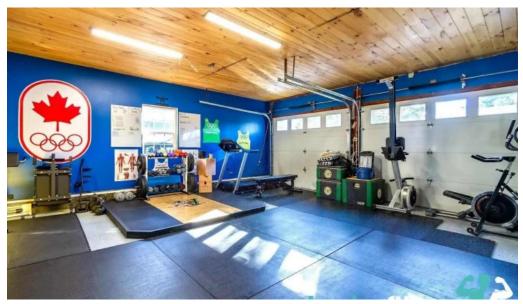

#### **Discover HIIT Performance Training in South Burlington, Vermont**

If you're on the lookout for a personal trainer who truly understands your fitness needs, HIIT Performance Training in South Burlington is the place to be. Led by the incredible MK, this gym offers an inclusive and motivating environment for all fitness levels.

#### **Facilities and Amenities**

HIIT Performance Training boasts a range of amenities that cater to everyone,

including: - \*\*Wheelchair-accessible entrance\*\*: Easy access for all members. -\*\*Wheelchair-accessible car park\*\*: Convenient parking for those with mobility challenges. - \*\*Toilet facilities\*\*, including a \*\*wheelchair-accessible toilet\*\*: Ensuring comfort for all clients. Whether you are looking to push your limits or ease into a new routine, this gym has the accessibility features to welcome everyone.