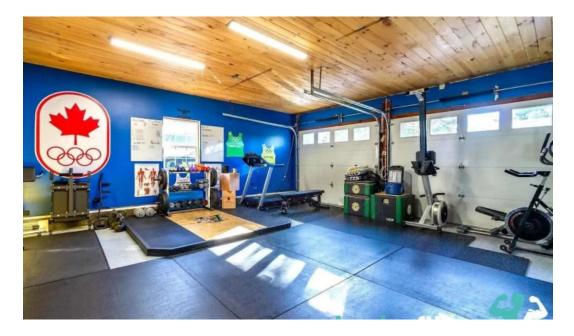

#### **Discover HIIT Performance Training in South Burlington, Vermont**

If you're on the lookout for a personal trainer who truly understands your fitness needs, HIIT Performance Training in South Burlington is the place to be. Led by the incredible MK, this gym offers an inclusive and motivating environment for all fitness levels.

#### **Facilities and Amenities**

HIIT Performance Training boasts a range of amenities that cater to everyone,

including: - \*\*Wheelchair-accessible entrance\*\*: Easy access for all members. -\*\*Wheelchair-accessible car park\*\*: Convenient parking for those with mobility challenges. - \*\*Toilet facilities\*\*, including a \*\*wheelchair-accessible toilet\*\*: Ensuring comfort for all clients. Whether you are looking to push your limits or ease into a new routine, this gym has the accessibility features to welcome everyone.