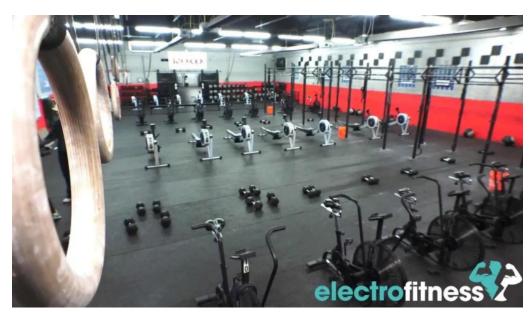

# RAW Training: A Unique Physical Fitness Program in Allison Park, Pennsylvania

Located in the heart of Allison Park, Pennsylvania, **RAW Training** offers an inclusive and diverse physical fitness program that caters to individuals of all ages and abilities. From exclusive classes to a welcoming atmosphere, RAW is more than just a gym; it's a thriving community dedicated to wellness and personal growth.

#### Variety and Flexibility in Training

RAW Training is recognized for its diverse programming, offering a mix of cardio, strength training, and unique classes. Members appreciate the challenging yet fun nature of the workouts, designed to keep them engaged and motivated. As one member noted, "the variety of workouts keeps me engaged and challenge me," highlighting how the program evolves to cater to different fitness levels.