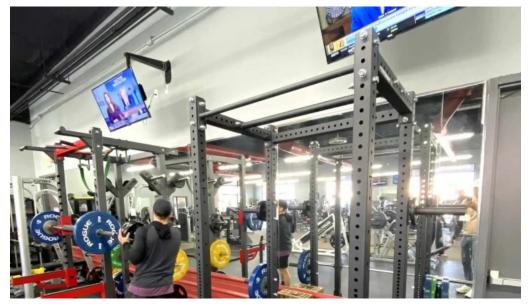

### **Facilities and Equipment**

The gym is equipped with a variety of machines and free weights that cater to all fitness levels. Comments from members highlight the availability of state-of-the-art equipment as well as well-maintained older machines. While some equipment may show signs of use, the commitment to cleanliness and upkeep ensures a satisfactory experience. One enthusiastic member stated, "This gym has everything you could need, whether it be free weights, machines, or cardio equipment."