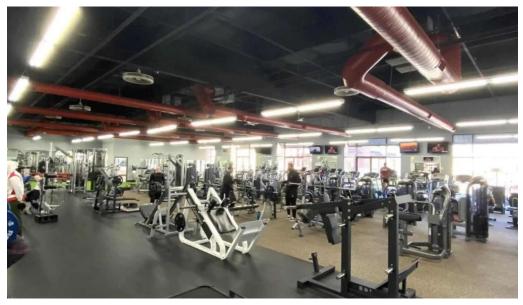

### **Facilities and Equipment**

The gym is equipped with a variety of machines and free weights that cater to all fitness levels. Comments from members highlight the availability of state-of-the-art equipment as well as well-maintained older machines. While some equipment may show signs of use, the commitment to cleanliness and upkeep ensures a satisfactory experience. One enthusiastic member stated, "This gym has everything you could need, whether it be free weights, machines, or cardio equipment."