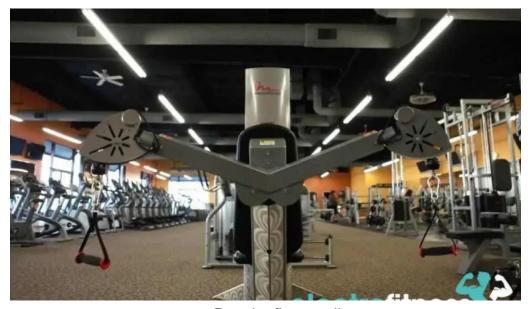

### **Facilities and Equipment**

The gym is equipped with a variety of machines and free weights that cater to all fitness levels. Comments from members highlight the availability of state-of-the-art equipment as well as well-maintained older machines. While some equipment may show signs of use, the commitment to cleanliness and upkeep ensures a satisfactory experience. One enthusiastic member stated, "This gym has everything you could need, whether it be free weights, machines, or cardio equipment."