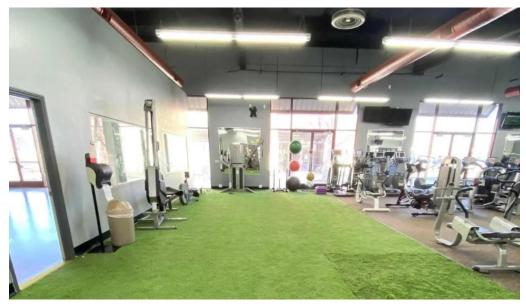

### **Facilities and Equipment**

The gym is equipped with a variety of machines and free weights that cater to all fitness levels. Comments from members highlight the availability of state-of-the-art equipment as well as well-maintained older machines. While some equipment may show signs of use, the commitment to cleanliness and upkeep ensures a satisfactory experience. One enthusiastic member stated, "This gym has everything you could need, whether it be free weights, machines, or cardio equipment."

### Fitness Classes and a Welcoming Atmosphere

Premier Fitness offers fitness classes that provide structure and variety to workouts, catering to seniors and beginners alike. The supportive environment fosters a sense of community, with many members highlighting their appreciation for a peaceful workout space free from distractions. One member emphasized, "If you're looking for a gym to focus on working out, this is the place for you."