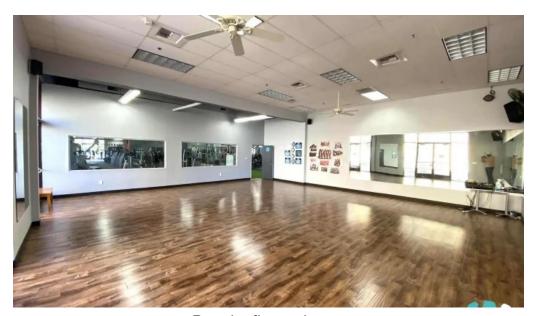

### **Facilities and Equipment**

The gym is equipped with a variety of machines and free weights that cater to all fitness levels. Comments from members highlight the availability of state-of-the-art equipment as well as well-maintained older machines. While some equipment may show signs of use, the commitment to cleanliness and upkeep ensures a satisfactory experience. One enthusiastic member stated, "This gym has everything you could need, whether it be free weights, machines, or cardio equipment."

### Fitness Classes and a Welcoming Atmosphere

Premier Fitness offers fitness classes that provide structure and variety to workouts, catering to seniors and beginners alike. The supportive environment fosters a sense of community, with many members highlighting their appreciation for a peaceful workout space free from distractions. One member emphasized, "If you're looking for a gym to focus on working out, this is the place for you."