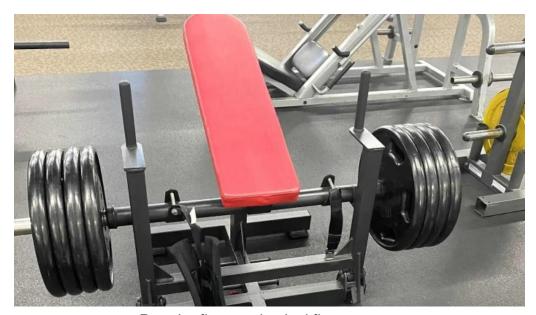

### **Facilities and Equipment**

The gym is equipped with a variety of machines and free weights that cater to all fitness levels. Comments from members highlight the availability of state-of-the-art equipment as well as well-maintained older machines. While some equipment may show signs of use, the commitment to cleanliness and upkeep ensures a satisfactory experience. One enthusiastic member stated, "This gym has everything you could need, whether it be free weights, machines, or cardio equipment."