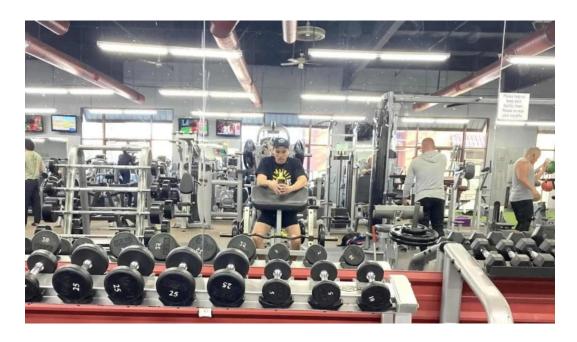

### **Facilities and Equipment**

The gym is equipped with a variety of machines and free weights that cater to all fitness levels. Comments from members highlight the availability of state-of-the-art equipment as well as well-maintained older machines. While some equipment may show signs of use, the commitment to cleanliness and upkeep ensures a satisfactory experience. One enthusiastic member stated, "This gym has everything you could need, whether it be free weights, machines, or cardio equipment."

### **Accessibility Features**

For those needing special accommodations, the \*\*wheelchair-accessible entrance\*\* and \*\*car park\*\* are significant advantages. Premier Fitness understands the importance of making fitness accessible to everyone, ensuring that all individuals can partake in their health journey.