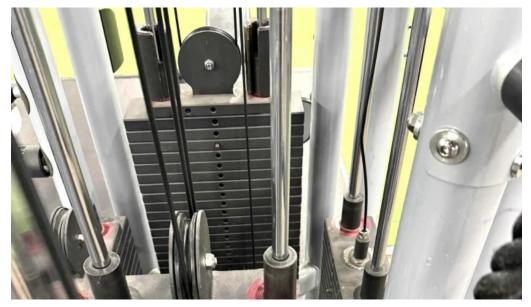

### **Facilities and Equipment**

The gym is equipped with a variety of machines and free weights that cater to all fitness levels. Comments from members highlight the availability of state-of-the-art equipment as well as well-maintained older machines. While some equipment may show signs of use, the commitment to cleanliness and upkeep ensures a satisfactory experience. One enthusiastic member stated, "This gym has everything you could need, whether it be free weights, machines, or cardio equipment."