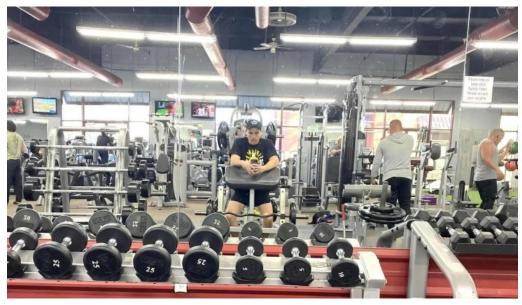

### **Facilities and Equipment**

The gym is equipped with a variety of machines and free weights that cater to all fitness levels. Comments from members highlight the availability of state-of-the-art equipment as well as well-maintained older machines. While some equipment may show signs of use, the commitment to cleanliness and upkeep ensures a satisfactory experience. One enthusiastic member stated, "This gym has everything you could need, whether it be free weights, machines, or cardio equipment."