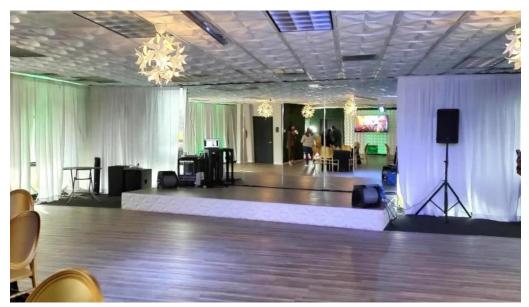

## A Venue for Celebrations

Jam Box is more than just a fitness lounge; it is an ideal location for hosting celebrations. Many patrons have raved about their experiences renting the space for events like birthday parties and family gatherings. One reviewer mentioned they booked their mother's 70th birthday party and praised the professional service provided by Shuanna, who efficiently addressed all queries from the booking process to the event day. The venue can accommodate around 100 guests, with amenities including tables, chairs with tablecloths, and dedicated areas for catering and bartending. Reviewers enjoyed the flexibility offered by the venue, such as the ability to bring in outside food and decorations without stringent regulations.