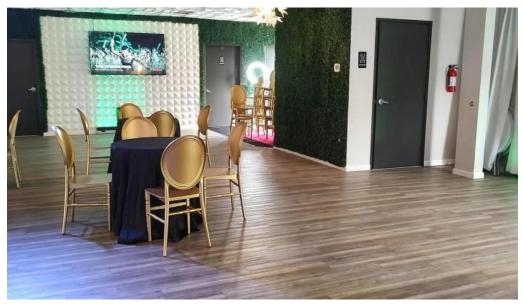

## A Venue for Celebrations

Jam Box is more than just a fitness lounge; it is an ideal location for hosting celebrations. Many patrons have raved about their experiences renting the space for events like birthday parties and family gatherings. One reviewer mentioned they booked their mother's 70th birthday party and praised the professional service provided by Shuanna, who efficiently addressed all queries from the booking process to the event day. The venue can accommodate around 100 guests, with amenities including tables, chairs with tablecloths, and dedicated areas for catering and bartending. Reviewers enjoyed the flexibility offered by the venue, such as the ability to bring in outside food and decorations without stringent regulations.

## **Exceptional Service Options**

Feedback from visitors highlights the friendly and knowledgeable staff, emphasizing the supportive atmosphere fostered within the Jam Box community. While most customers have had positive interactions, some have raised concerns about communication and service consistency. Nevertheless, many attendees appreciate the quick responses and assistance during the planning process with easy-going managers like Shuanna.