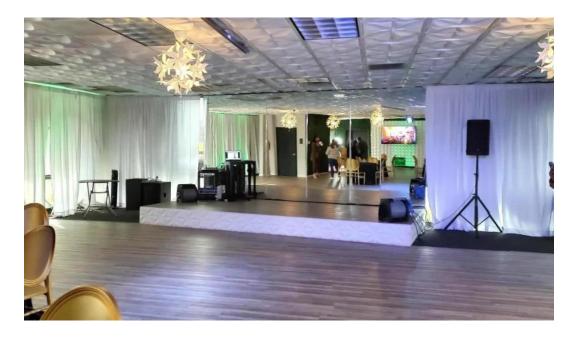

## A Venue for Celebrations

Jam Box is more than just a fitness lounge; it is an ideal location for hosting celebrations. Many patrons have raved about their experiences renting the space for events like birthday parties and family gatherings. One reviewer mentioned they booked their mother's 70th birthday party and praised the professional service provided by Shuanna, who efficiently addressed all queries from the booking process to the event day. The venue can accommodate around 100 guests, with amenities including tables, chairs with tablecloths, and dedicated areas for catering and bartending. Reviewers enjoyed the flexibility offered by the venue, such as the ability to bring in outside food and decorations without stringent regulations.

## **Exceptional Service Options**

Feedback from visitors highlights the friendly and knowledgeable staff, emphasizing the supportive atmosphere fostered within the Jam Box community. While most customers have had positive interactions, some have raised concerns about communication and service consistency. Nevertheless, many attendees appreciate the quick responses and assistance during the planning process with easy-going managers like Shuanna.