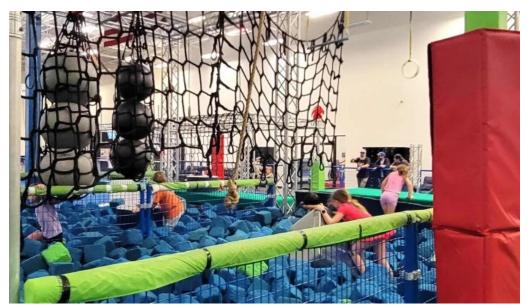

### **Child Care and Accessibility**

One of the standout features of Strong Fitness is their commitment to family-oriented fitness. Parents can feel secure knowing that there is \*\*child care\*\* available while they participate in various exercise programs. This unique offering allows parents to focus on their wellness routines without worrying about their little ones. The space is designed with accessibility in mind, providing children with enjoyable activities suitable for different age groups.

### **Creating Happy Memories**

Countless families have left Strong Fitness with cherished memories. Kids have expressed joy after attending parties where they were entertained and engaged throughout the entire event. One parent shared, "My son said it has been his favorite birthday ever," showcasing the emotional connection families have developed with the venue.