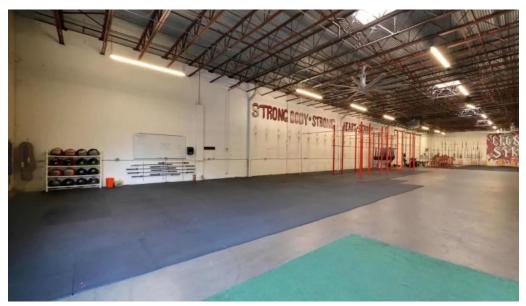

### **On-Site Services and Amenities**

At Strong Fitness, the amenities are top-notch. The facility boasts a spacious \*\*wheelchair-accessible entrance\*\* and a \*\*wheelchair-accessible car park\*\*, ensuring that everyone can enjoy their time here. The cleanliness and organization of the space have been positively highlighted by many visitors, creating a welcoming environment. Additionally, the facility includes well-maintained toilets for added convenience.