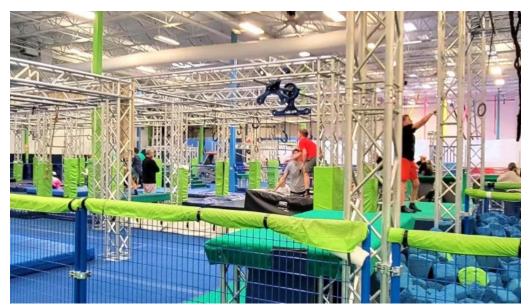

#### Discover Strong Fitness: A Unique Physical Fitness Program in Farmers Branch, Texas

Strong Fitness, located in Farmers Branch, Texas, offers a range of on-site services designed to cater to fitness enthusiasts of all ages. Whether you're looking for a place to work out or host a children's birthday party, Strong Fitness has got you covered.

### **Child Care and Accessibility**

One of the standout features of Strong Fitness is their commitment to family-oriented fitness. Parents can feel secure knowing that there is \*\*child care\*\* available while they participate in various exercise programs. This unique offering allows parents to focus on their wellness routines without worrying about their little ones. The space is designed with accessibility in mind, providing children with enjoyable activities suitable for different age groups.