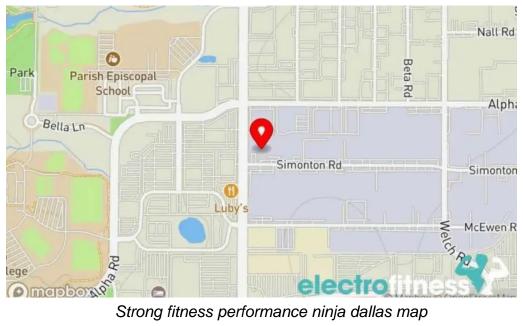

#### The address of our establishment is

4207 Simonton Rd, 75244 Farmers Branch, Texas - United States (US)

The phone number of the mentioned **Physical fitness program** is  $\pm 1972-373-4062$ And if you want to send a WhatsApp, you can do so at $\pm 1972-373-4062$ 

Strong fitness performance ninja dallas map

Strong fitness performance ninja dallas farmers branch

Strong fitness performance ninja dallas discounts

Strong fitness performance ninja dallas by owner

Strong fitness performance ninja dallas all