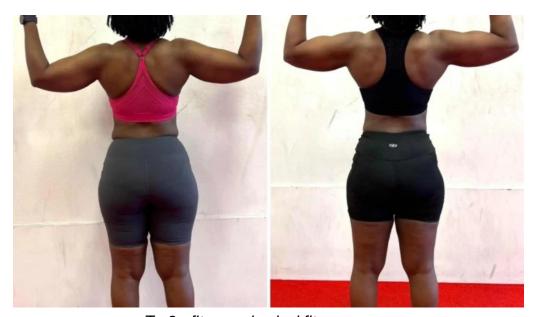

## **Proven Results and Empowerment**

Members consistently report positive outcomes from their time at Tru2u Fitness. From weight loss to increased strength and endurance, many have seen transformational results. "I have seen great results in endurance, strength, and weight loss," shared one satisfied member. For those ready for a challenge, the gym provides the perfect platform to achieve personal fitness goals. One individual, who overcame significant physical limitations, said, "I joined the 6-week fat loss challenge with Tru2u Fitness. The results have been amazing." Such testimonials showcase the effectiveness of the training programs available.