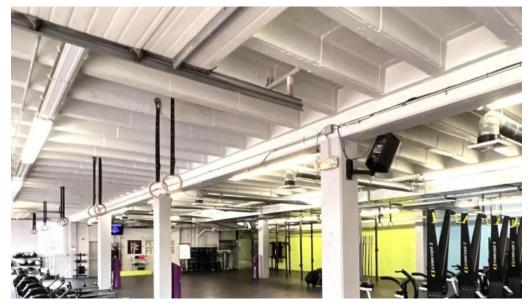

#### State-of-the-Art Facilities

Petworth Fitness features a spacious, well-equipped facility that exceeds expectations. Guests have noted that even during peak hours, the space does not feel cramped, allowing ample room for everyone to work out comfortably. With a robust selection of equipment, from weights to rowing machines, members can vary their workouts and stay engaged.

## **Images**

Petworth fitness washington

Petworth fitness street view 360deg

Petworth fitness physical fitness program

Petworth fitness map

Petworth fitness by owner

Petworth fitness all