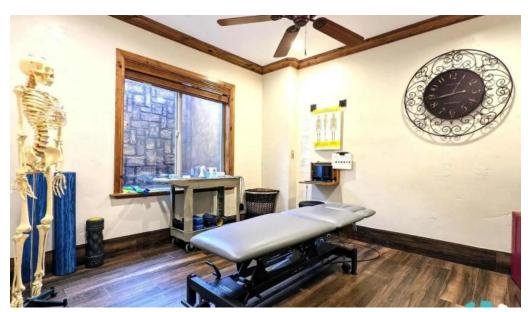

### **Clinic Amenities**

Our facility boasts clean, modern amenities, including well-equipped treatment rooms and a spacious gym area for personalized training. We also provide **wheelchair-accessible toilets**, ensuring convenience for all patients. These thoughtful features reflect our commitment to creating a nurturing atmosphere for healing.

### **Personalized Treatment Plans**

Each patient at Alpine Physical Therapy receives a personalized treatment plan designed to address their specific needs. Our expert staff takes the time to listen and understand your concerns, creating a roadmap for your recovery process. We believe in a hands-on approach, where therapists are present during each session, guiding you through exercises and treatments.

# **Images**

Alpine physical therapy website

Alpine physical therapy street view 360deg

Alpine physical therapy schedule

Alpine physical therapy physical therapy clinic

Alpine physical therapy map

Alpine physical therapy by owner