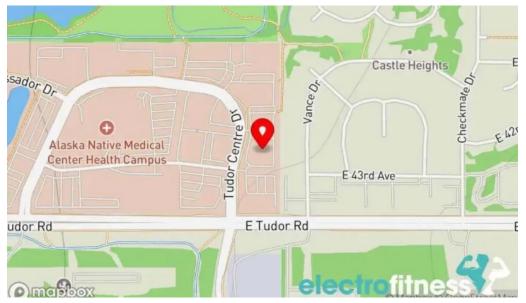

### The premises are located at

#### 4201 Tudor Centre Dr #2, 99508 Anchorage, Alaska - United States (US)

The phone of the respective **Physical therapy clinic** is <u>+1907-729-6683</u> And if you want to send a WhatsApp, you can do so at<u>+1907-729-6683</u>

### **Images**

Southcentral foundation street view 360deg

Southcentral foundation physical therapy clinic

Southcentral foundation map

Southcentral foundation anchorage

Southcentral foundation all