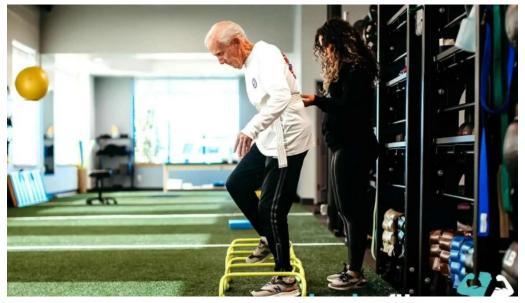

#### **Key Amenities**

When planning your visit, it's important to know that **appointments are recommended** to ensure that you receive timely care. The welcoming staff at the front desk are always ready with a warm smile, making every visit pleasant. The facility boasts modern amenities, including spacious treatment areas and a variety of equipment designed to cater to your rehabilitation needs.

#### **Quality Care**

The team at Elevate is committed to providing personalized attention to every patient. From the moment you step in, you will feel that you are in good hands. As one patient stated, "The staff is professional, knowledgeable, and friendly," showcasing their dedication to helping you achieve your recovery goals. Therapists like Hunter and Gabe have received praise for their excellent and professional approach, providing detailed explanations and answering all patient queries with kindness and empathy. Many patients reported feeling encouraged and reassured during their therapy sessions, leading to a more positive rehabilitation experience.