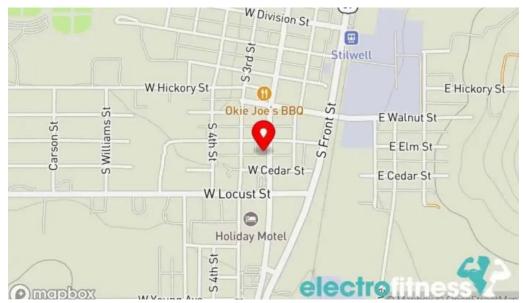

#### We are located at

#### 410 S 2nd St, 74960 Stilwell, Oklahoma - United States (US)

The phone of the mentioned **Physical therapy clinic** is  $\pm 1918-931-1309$ And if you want to send a WhatsApp, you can do so at $\pm 1918-931-1309$ 