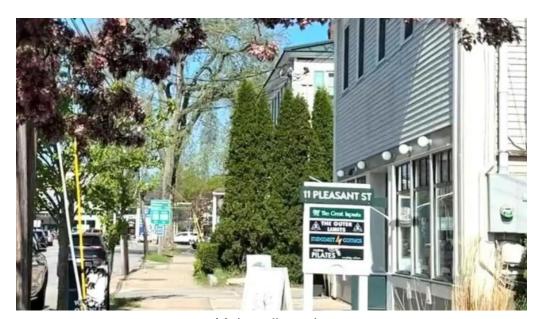

# Parking and Accessibility

One of the many conveniences of Maine Pilates is its \*\*free of charge street parking\*\*. Visitors have reported that finding parking along Pleasant Street has

never been an issue, regardless of the time of day. The studio boasts a \*\*wheelchair-accessible entrance\*\* and a \*\*wheelchair-accessible car park\*\*, ensuring that everyone can join in on the fitness journey. Additionally, the studio features \*\*gender-neutral toilets\*\* and \*\*wheelchair-accessible seating\*\*, making it a \*\*transgender safe space\*\* and a comfortable environment for all.

#### We are established at

Ballroom, 11 Pleasant St, 04011 Brunswick, Maine - United States (US)

The contact line of the respective **Pilates studio** is <u>+1207-383-1869</u> And if you want to send a WhatsApp, you can do so at<u>+1207-383-1869</u>