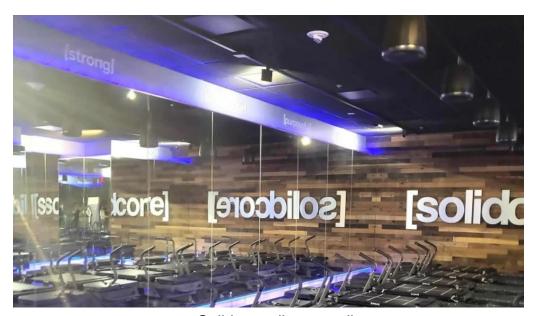

## Discover Solidcore: The Premier Pilates Studio in Washington, DC

Solidcore is a renowned Pilates studio located in Washington, District of Columbia, offering an invigorating full-body workout that is both challenging and rewarding. With a passionate community and dedicated instructors, it is a place where fitness enthusiasts of all levels can thrive.

### **Amenities That Enhance Your Experience**

Solidcore provides a clean and inviting environment. Though some have noted that the location is a bit small, the friendly instructors and energetic community more than make up for it. Instructors like Karina and Kim are frequently praised for their attentiveness and ability to motivate participants, whether they are beginners or seasoned athletes.