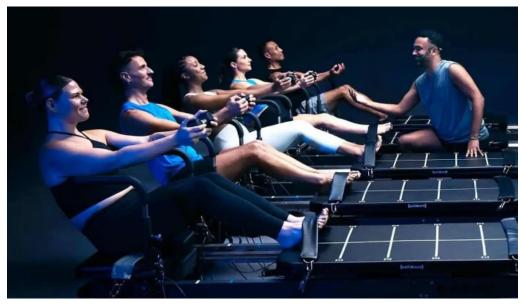

### **Planning Your Visit**

When planning your visit to Solidcore, remember to bring a towel and prepare to sweat! The classes typically last 50 minutes and are designed to push you to your limits. As one member noted, "Be prepared to sweat (bring a towel!) and push yourself." This commitment to intensity is what keeps members coming back, as they see improvements in their strength and endurance.