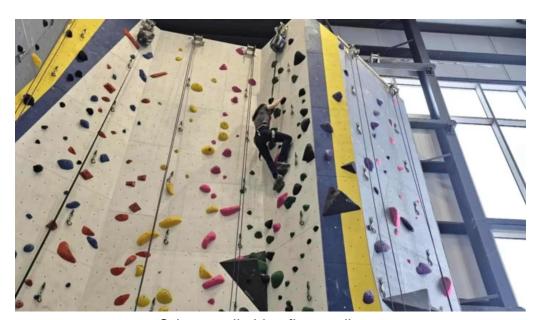

#### **Facilities and Features**

The gym boasts impressive facilities that include a variety of climbing walls ranging from beginner to advanced levels. The \*\*47-foot high wall\*\* is one of the tallest indoor climbing structures in Wisconsin, offering challenges for climbers of all skill levels. With routes set to cater to novice climbers using smaller numbered walls, even those with no prior experience can confidently start their climbing journey. Visitors are also delighted to find an additional workout area equipped with free weights and resistance machines, making it perfect for a comprehensive fitness regimen. One visitor noted, "They had a designated workout area... and some additional rock climbing walls that I believe to be for the more complex climbers."