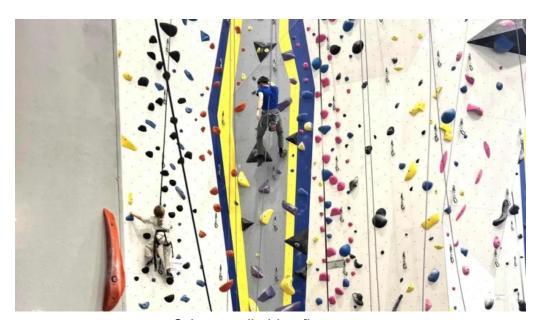

#### **Facilities and Features**

The gym boasts impressive facilities that include a variety of climbing walls ranging from beginner to advanced levels. The \*\*47-foot high wall\*\* is one of the tallest indoor climbing structures in Wisconsin, offering challenges for climbers of all skill levels. With routes set to cater to novice climbers using smaller numbered walls, even those with no prior experience can confidently start their climbing journey. Visitors are also delighted to find an additional workout area equipped with free weights and resistance machines, making it perfect for a comprehensive fitness regimen. One visitor noted, "They had a designated workout area... and some additional rock climbing walls that I believe to be for the more complex climbers."