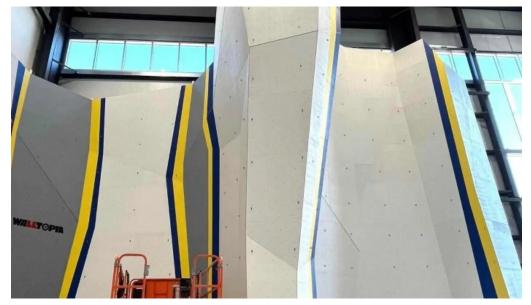

#### **Facilities and Features**

The gym boasts impressive facilities that include a variety of climbing walls ranging from beginner to advanced levels. The \*\*47-foot high wall\*\* is one of the tallest indoor climbing structures in Wisconsin, offering challenges for climbers of all skill levels. With routes set to cater to novice climbers using smaller numbered walls, even those with no prior experience can confidently start their climbing journey. Visitors are also delighted to find an additional workout area equipped with free weights and resistance machines, making it perfect for a comprehensive fitness regimen. One visitor noted, "They had a designated workout area... and some additional rock climbing walls that I believe to be for the more complex climbers."