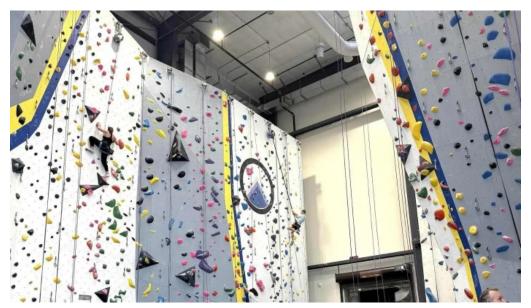

#### **Facilities and Features**

The gym boasts impressive facilities that include a variety of climbing walls ranging from beginner to advanced levels. The \*\*47-foot high wall\*\* is one of the tallest indoor climbing structures in Wisconsin, offering challenges for climbers of all skill levels. With routes set to cater to novice climbers using smaller numbered walls, even those with no prior experience can confidently start their climbing journey. Visitors are also delighted to find an additional workout area equipped with free weights and resistance machines, making it perfect for a comprehensive fitness regimen. One visitor noted, "They had a designated workout area... and some additional rock climbing walls that I believe to be for the more complex climbers."