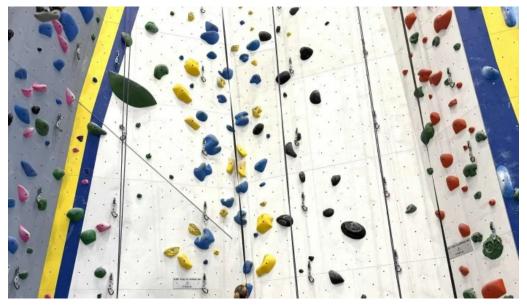

#### **Facilities and Features**

The gym boasts impressive facilities that include a variety of climbing walls ranging from beginner to advanced levels. The \*\*47-foot high wall\*\* is one of the tallest indoor climbing structures in Wisconsin, offering challenges for climbers of all skill levels. With routes set to cater to novice climbers using smaller numbered walls, even those with no prior experience can confidently start their climbing journey. Visitors are also delighted to find an additional workout area equipped with free weights and resistance machines, making it perfect for a comprehensive fitness regimen. One visitor noted, "They had a designated workout area... and some additional rock climbing walls that I believe to be for the more complex climbers."