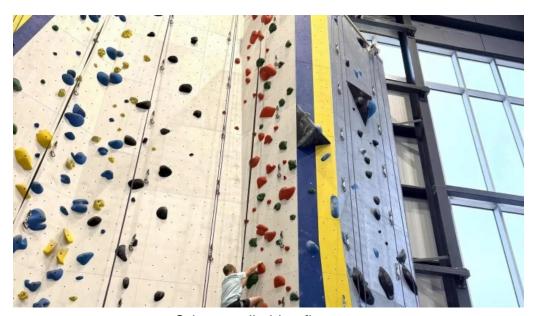

#### **Facilities and Features**

The gym boasts impressive facilities that include a variety of climbing walls ranging from beginner to advanced levels. The \*\*47-foot high wall\*\* is one of the tallest indoor climbing structures in Wisconsin, offering challenges for climbers of all skill levels. With routes set to cater to novice climbers using smaller numbered walls, even those with no prior experience can confidently start their climbing journey. Visitors are also delighted to find an additional workout area equipped with free weights and resistance machines, making it perfect for a comprehensive fitness regimen. One visitor noted, "They had a designated workout area... and some additional rock climbing walls that I believe to be for the more complex climbers."