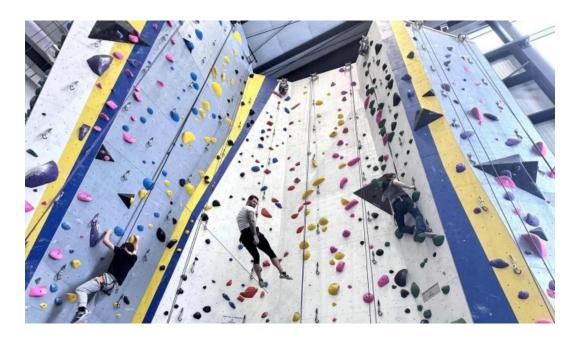

#### **Facilities and Features**

The gym boasts impressive facilities that include a variety of climbing walls ranging from beginner to advanced levels. The \*\*47-foot high wall\*\* is one of the tallest indoor climbing structures in Wisconsin, offering challenges for climbers of all skill levels. With routes set to cater to novice climbers using smaller numbered walls, even those with no prior experience can confidently start their climbing journey. Visitors are also delighted to find an additional workout area equipped with free weights and resistance machines, making it perfect for a comprehensive fitness regimen. One visitor noted, "They had a designated workout area... and some additional rock climbing walls that I believe to be for the more complex climbers."