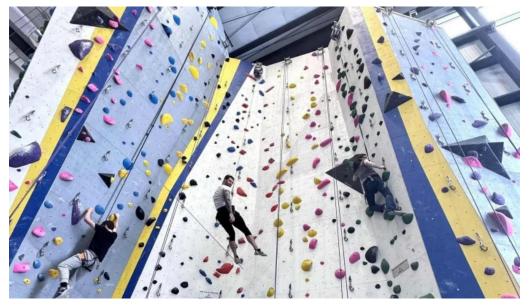

#### **Facilities and Features**

The gym boasts impressive facilities that include a variety of climbing walls ranging from beginner to advanced levels. The \*\*47-foot high wall\*\* is one of the tallest indoor climbing structures in Wisconsin, offering challenges for climbers of all skill levels. With routes set to cater to novice climbers using smaller numbered walls, even those with no prior experience can confidently start their climbing journey. Visitors are also delighted to find an additional workout area equipped with free weights and resistance machines, making it perfect for a comprehensive fitness regimen. One visitor noted, "They had a designated workout area... and some additional rock climbing walls that I believe to be for the more complex climbers."

## **Community and Support**

What truly makes Odyssey special is the sense of community cultivated within its walls. Regular climbers often mention how welcoming and encouraging the atmosphere is, with fellow climbers eager to assist each other. The supportive nature of the gym is reflected in numerous testimonials praising the staff for their kindness and expertise. A member stated, "The staff are amazing and kind! The climbers themselves are super encouraging and help you out a lot."