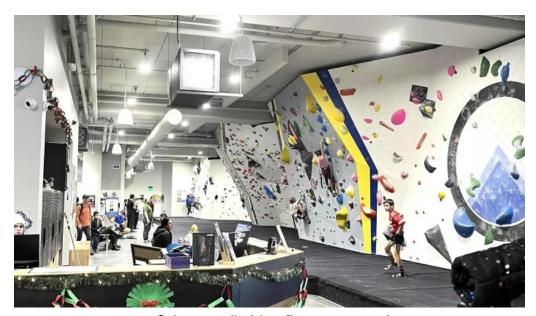

#### **Facilities and Features**

The gym boasts impressive facilities that include a variety of climbing walls ranging from beginner to advanced levels. The \*\*47-foot high wall\*\* is one of the tallest indoor climbing structures in Wisconsin, offering challenges for climbers of all skill levels. With routes set to cater to novice climbers using smaller numbered walls, even those with no prior experience can confidently start their climbing journey. Visitors are also delighted to find an additional workout area equipped with free weights and resistance machines, making it perfect for a comprehensive fitness regimen. One visitor noted, "They had a designated workout area... and some additional rock climbing walls that I believe to be for the more complex climbers."