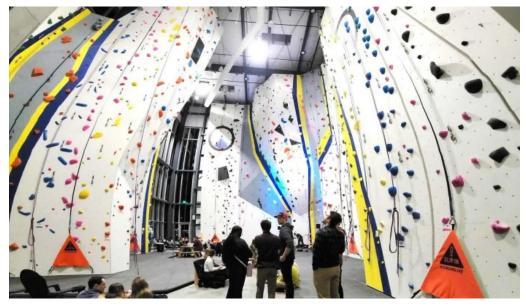

#### **Facilities and Features**

The gym boasts impressive facilities that include a variety of climbing walls ranging from beginner to advanced levels. The \*\*47-foot high wall\*\* is one of the tallest indoor climbing structures in Wisconsin, offering challenges for climbers of all skill levels. With routes set to cater to novice climbers using smaller numbered walls, even those with no prior experience can confidently start their climbing journey. Visitors are also delighted to find an additional workout area equipped with free weights and resistance machines, making it perfect for a comprehensive fitness regimen. One visitor noted, "They had a designated workout area... and some additional rock climbing walls that I believe to be for the more complex climbers."