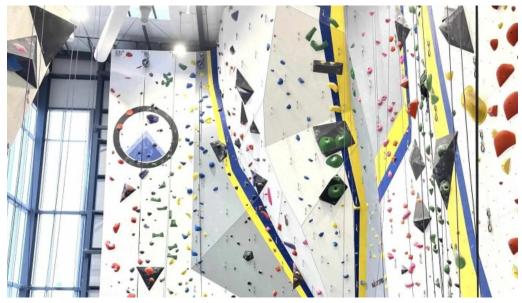

#### **Facilities and Features**

The gym boasts impressive facilities that include a variety of climbing walls ranging from beginner to advanced levels. The \*\*47-foot high wall\*\* is one of the tallest indoor climbing structures in Wisconsin, offering challenges for climbers of all skill levels. With routes set to cater to novice climbers using smaller numbered walls, even those with no prior experience can confidently start their climbing journey. Visitors are also delighted to find an additional workout area equipped with free weights and resistance machines, making it perfect for a comprehensive fitness regimen. One visitor noted, "They had a designated workout area... and some additional rock climbing walls that I believe to be for the more complex climbers."