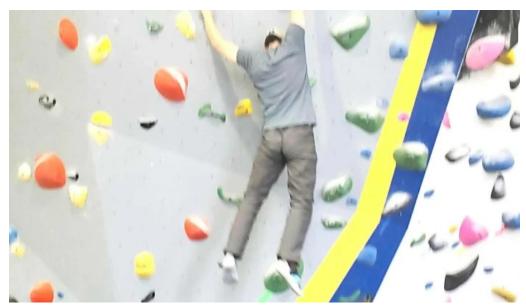

#### **Facilities and Features**

The gym boasts impressive facilities that include a variety of climbing walls ranging from beginner to advanced levels. The \*\*47-foot high wall\*\* is one of the tallest indoor climbing structures in Wisconsin, offering challenges for climbers of all skill levels. With routes set to cater to novice climbers using smaller numbered walls, even those with no prior experience can confidently start their climbing journey. Visitors are also delighted to find an additional workout area equipped with free weights and resistance machines, making it perfect for a comprehensive fitness regimen. One visitor noted, "They had a designated workout area... and some additional rock climbing walls that I believe to be for the more complex climbers."