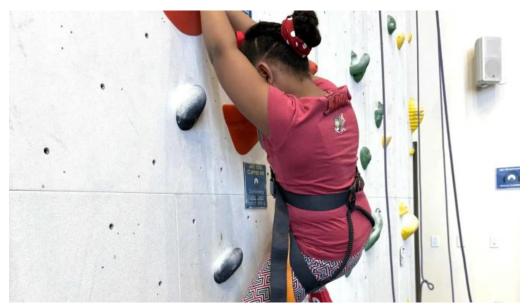

#### A Fun and Family-Friendly Atmosphere

Odyssey Climbing + Fitness has garnered rave reviews for its welcoming environment. Many families have discovered this gem, with parents expressing how their children had a blast during birthday parties and day passes. A parent shared, "We came for a birthday party... the children had a blast. It is certainly an experience to be had." The friendly and knowledgeable staff are always on hand to guide newcomers through their first climbing experiences, ensuring that safety protocols are communicated clearly.

#### **Facilities and Features**

The gym boasts impressive facilities that include a variety of climbing walls ranging from beginner to advanced levels. The \*\*47-foot high wall\*\* is one of the tallest indoor climbing structures in Wisconsin, offering challenges for climbers of all skill levels. With routes set to cater to novice climbers using smaller numbered walls, even those with no prior experience can confidently start their climbing journey. Visitors are also delighted to find an additional workout area equipped with free weights and resistance machines, making it perfect for a comprehensive fitness regimen. One visitor noted, "They had a designated workout area... and some additional rock climbing walls that I believe to be for the more complex climbers."