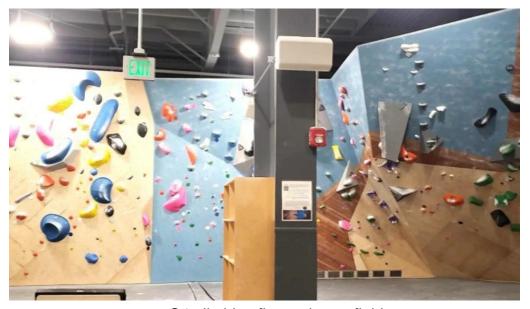

#### **World-Class Route Setting**

Climbing aficionados will appreciate G1's commitment to high-quality route setting. The walls feature a variety of climbing routes that cater to different skill levels, making it easy for beginners to find their footing while challenging seasoned climbers with advanced routes. Many reviews praise the creativity of the settings, which provide an addictive climbing experience—keeping members coming back for more.