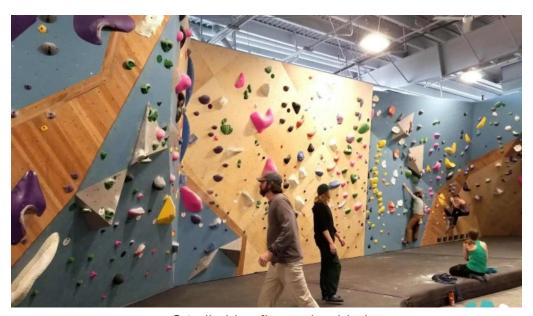

#### **World-Class Route Setting**

Climbing aficionados will appreciate G1's commitment to high-quality route setting. The walls feature a variety of climbing routes that cater to different skill levels, making it easy for beginners to find their footing while challenging seasoned climbers with advanced routes. Many reviews praise the creativity of the settings, which provide an addictive climbing experience—keeping members coming back for more.