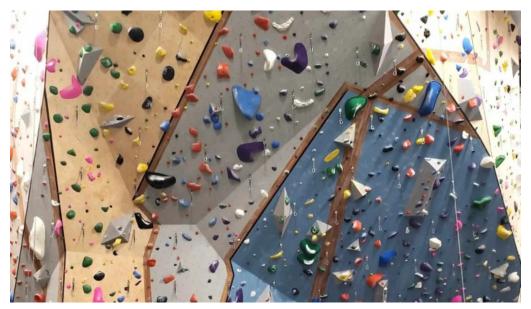

#### **World-Class Route Setting**

Climbing aficionados will appreciate G1's commitment to high-quality route setting. The walls feature a variety of climbing routes that cater to different skill levels, making it easy for beginners to find their footing while challenging seasoned climbers with advanced routes. Many reviews praise the creativity of the settings, which provide an addictive climbing experience—keeping members coming back for more.