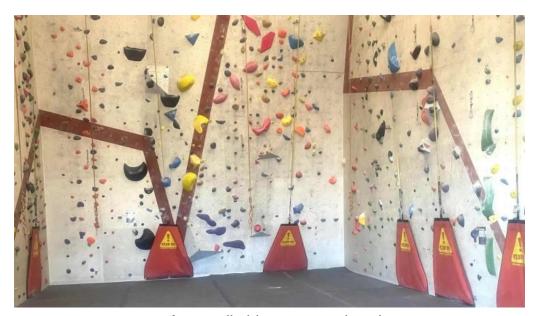

#### **On-Site Services**

Asana Climbing Gym provides various \*\*on-site services\*\*, including climbing equipment rentals and knowledgeable staff ready to assist newcomers. Beyond climbing, facilities like a sauna, workout area, and hangboards enhance the overall experience. Additionally, there are \*\*service options\*\* such as group events and party bookings, making it an excellent venue for celebrations.