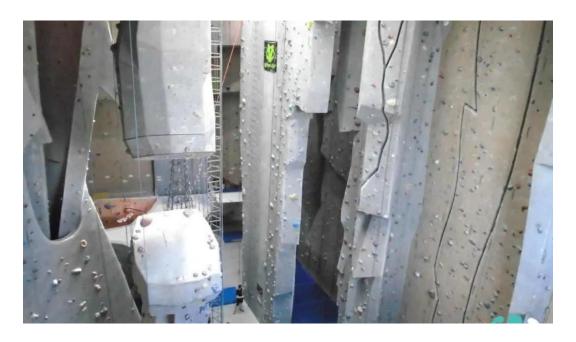

### A Unique Climbing Experience

Visitors to Carabiner's rave about the welcoming staff and friendly vibe. Many climbers describe their experiences as unforgettable, with the owner, Steve, actively engaging with patrons to foster a warm environment. As one visitor noted, "The staff were beyond welcoming... Everyone was super knowledgeable and friendly." This level of support is essential for beginners and experienced climbers alike, making it easy for all to enjoy their time at the gym. The climbing walls themselves are renowned for their height and variety. With options for auto-belay, top rope, and lead climbing, coupled with numerous bouldering problems, Carabiner's presents challenges that keep climbers returning for more. Many guests comment on the gym's "unrivaled wall features" and the "most challenging bouldering out of the area gyms."