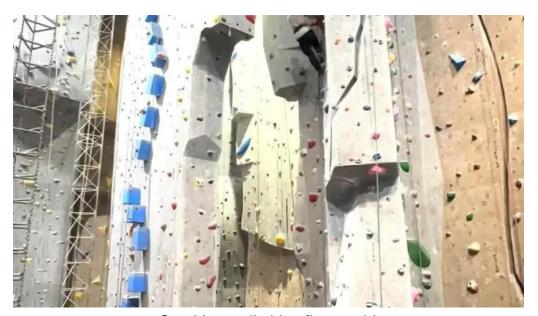

### A Unique Climbing Experience

Visitors to Carabiner's rave about the welcoming staff and friendly vibe. Many climbers describe their experiences as unforgettable, with the owner, Steve, actively engaging with patrons to foster a warm environment. As one visitor noted, "The staff were beyond welcoming... Everyone was super knowledgeable and friendly." This level of support is essential for beginners and experienced climbers alike, making it easy for all to enjoy their time at the gym. The climbing walls themselves are renowned for their height and variety. With options for auto-belay, top rope, and lead climbing, coupled with numerous bouldering problems, Carabiner's presents challenges that keep climbers returning for more. Many guests comment on the gym's "unrivaled wall features" and the "most challenging bouldering out of the area gyms."