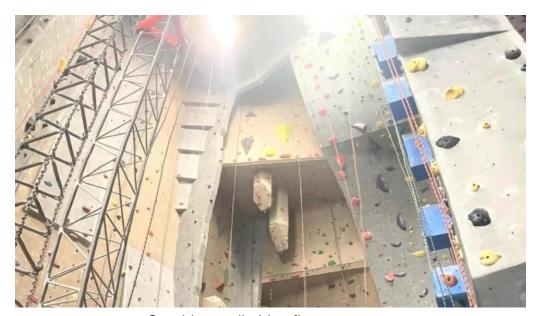

### A Unique Climbing Experience

Visitors to Carabiner's rave about the welcoming staff and friendly vibe. Many climbers describe their experiences as unforgettable, with the owner, Steve, actively engaging with patrons to foster a warm environment. As one visitor noted, "The staff were beyond welcoming... Everyone was super knowledgeable and friendly." This level of support is essential for beginners and experienced climbers alike, making it easy for all to enjoy their time at the gym. The climbing walls themselves are renowned for their height and variety. With options for auto-belay, top rope, and lead climbing, coupled with numerous bouldering problems, Carabiner's presents challenges that keep climbers returning for more. Many guests comment on the gym's "unrivaled wall features" and the "most challenging bouldering out of the area gyms."