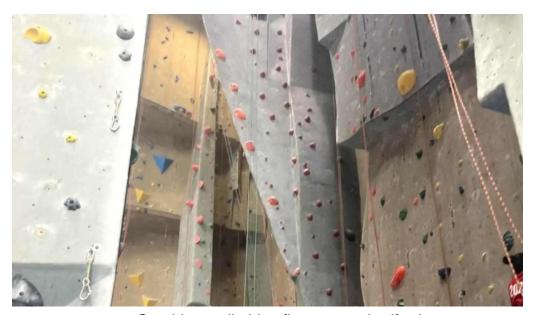

### A Unique Climbing Experience

Visitors to Carabiner's rave about the welcoming staff and friendly vibe. Many climbers describe their experiences as unforgettable, with the owner, Steve, actively engaging with patrons to foster a warm environment. As one visitor noted, "The staff were beyond welcoming... Everyone was super knowledgeable and friendly." This level of support is essential for beginners and experienced climbers alike, making it easy for all to enjoy their time at the gym. The climbing walls themselves are renowned for their height and variety. With options for auto-belay, top rope, and lead climbing, coupled with numerous bouldering problems, Carabiner's presents challenges that keep climbers returning for more. Many guests comment on the gym's "unrivaled wall features" and the "most challenging bouldering out of the area gyms."