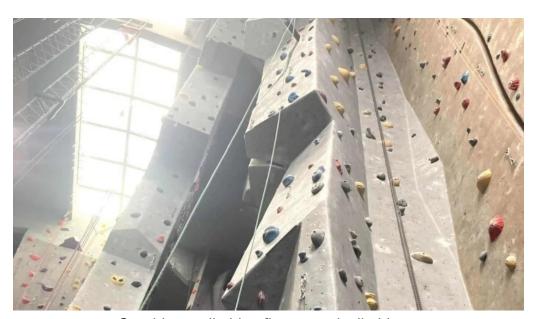

### A Unique Climbing Experience

Visitors to Carabiner's rave about the welcoming staff and friendly vibe. Many climbers describe their experiences as unforgettable, with the owner, Steve, actively engaging with patrons to foster a warm environment. As one visitor noted, "The staff were beyond welcoming... Everyone was super knowledgeable and friendly." This level of support is essential for beginners and experienced climbers alike, making it easy for all to enjoy their time at the gym. The climbing walls themselves are renowned for their height and variety. With options for auto-belay, top rope, and lead climbing, coupled with numerous bouldering problems, Carabiner's presents challenges that keep climbers returning for more. Many guests comment on the gym's "unrivaled wall features" and the "most challenging bouldering out of the area gyms."