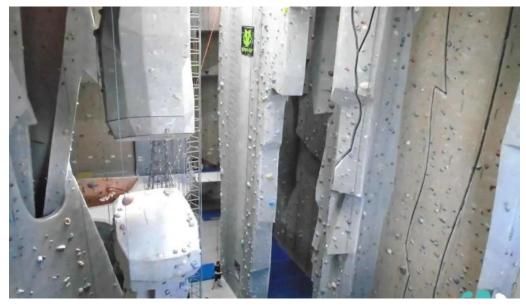

# Explore Carabiner's Climbing & Fitness: An Accessible Rock Climbing Gym in New Bedford, Massachusetts

Carabiner's Climbing & Fitness has established itself as a beloved destination for rock climbing enthusiasts in New Bedford, Massachusetts. The gym boasts a unique atmosphere and an impressive array of climbing options that cater to climbers of all skill levels. Not only does it provide thrilling indoor climbing experiences, but it also emphasizes \*\*accessibility\*\* for everyone, including

### A Unique Climbing Experience

Visitors to Carabiner's rave about the welcoming staff and friendly vibe. Many climbers describe their experiences as unforgettable, with the owner, Steve, actively engaging with patrons to foster a warm environment. As one visitor noted, "The staff were beyond welcoming... Everyone was super knowledgeable and friendly." This level of support is essential for beginners and experienced climbers alike, making it easy for all to enjoy their time at the gym. The climbing walls themselves are renowned for their height and variety. With options for auto-belay, top rope, and lead climbing, coupled with numerous bouldering problems, Carabiner's presents challenges that keep climbers returning for more. Many guests comment on the gym's "unrivaled wall features" and the "most challenging bouldering out of the area gyms."