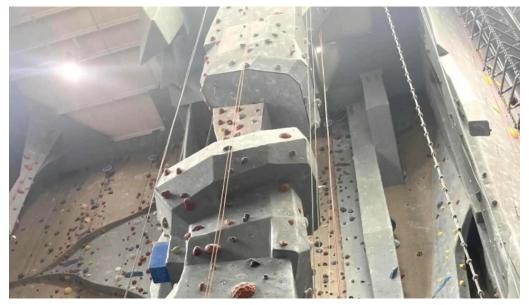

### A Unique Climbing Experience

Visitors to Carabiner's rave about the welcoming staff and friendly vibe. Many climbers describe their experiences as unforgettable, with the owner, Steve, actively engaging with patrons to foster a warm environment. As one visitor noted, "The staff were beyond welcoming... Everyone was super knowledgeable and friendly." This level of support is essential for beginners and experienced climbers alike, making it easy for all to enjoy their time at the gym. The climbing walls themselves are renowned for their height and variety. With options for auto-belay, top rope, and lead climbing, coupled with numerous bouldering problems, Carabiner's presents challenges that keep climbers returning for more. Many guests comment on the gym's "unrivaled wall features" and the "most challenging bouldering out of the area gyms."