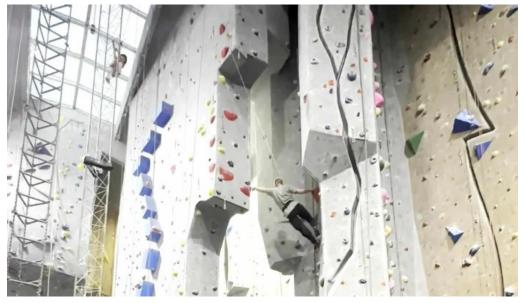

### A Unique Climbing Experience

Visitors to Carabiner's rave about the welcoming staff and friendly vibe. Many climbers describe their experiences as unforgettable, with the owner, Steve, actively engaging with patrons to foster a warm environment. As one visitor noted, "The staff were beyond welcoming... Everyone was super knowledgeable and friendly." This level of support is essential for beginners and experienced climbers alike, making it easy for all to enjoy their time at the gym. The climbing walls themselves are renowned for their height and variety. With options for auto-belay, top rope, and lead climbing, coupled with numerous bouldering problems, Carabiner's presents challenges that keep climbers returning for more. Many guests comment on the gym's "unrivaled wall features" and the "most challenging bouldering out of the area gyms."