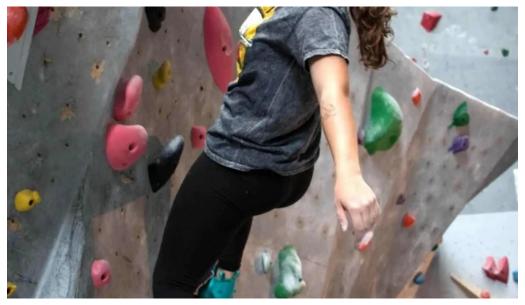

### A Unique Climbing Experience

Visitors to Carabiner's rave about the welcoming staff and friendly vibe. Many climbers describe their experiences as unforgettable, with the owner, Steve, actively engaging with patrons to foster a warm environment. As one visitor noted, "The staff were beyond welcoming... Everyone was super knowledgeable and friendly." This level of support is essential for beginners and experienced climbers alike, making it easy for all to enjoy their time at the gym. The climbing walls themselves are renowned for their height and variety. With options for auto-belay, top rope, and lead climbing, coupled with numerous bouldering problems, Carabiner's presents challenges that keep climbers returning for more. Many guests comment on the gym's "unrivaled wall features" and the "most challenging bouldering out of the area gyms."