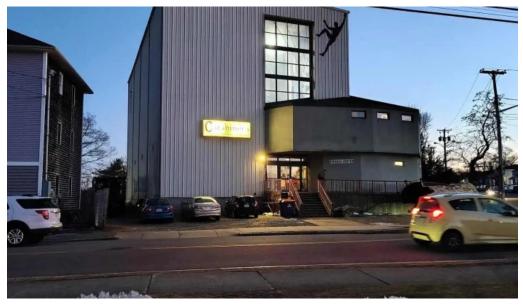

### **Accessibility Features**

One standout feature of Carabiner's is its \*\*wheelchair-accessible car park\*\*, ensuring that all visitors can easily access the facility. The gym is designed with inclusivity in mind, offering a \*\*wheelchair-accessible entrance\*\* that allows everyone to partake in the climbing community. This commitment to accessibility makes it an inviting space for climbers who may have previously felt excluded from such activities.