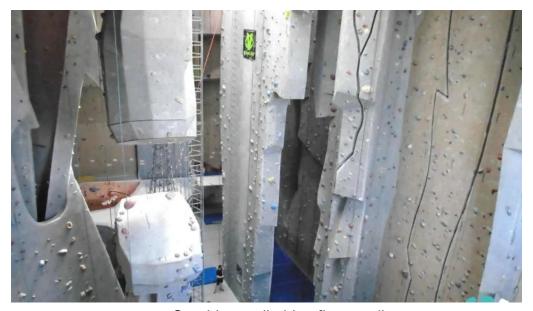

### A Unique Climbing Experience

Visitors to Carabiner's rave about the welcoming staff and friendly vibe. Many climbers describe their experiences as unforgettable, with the owner, Steve, actively engaging with patrons to foster a warm environment. As one visitor noted, "The staff were beyond welcoming... Everyone was super knowledgeable and friendly." This level of support is essential for beginners and experienced climbers alike, making it easy for all to enjoy their time at the gym. The climbing walls themselves are renowned for their height and variety. With options for auto-belay, top rope, and lead climbing, coupled with numerous bouldering problems, Carabiner's presents challenges that keep climbers returning for more. Many guests comment on the gym's "unrivaled wall features" and the "most challenging bouldering out of the area gyms."