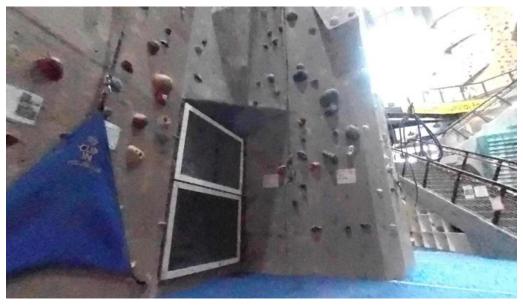

### A Unique Climbing Experience

Visitors to Carabiner's rave about the welcoming staff and friendly vibe. Many climbers describe their experiences as unforgettable, with the owner, Steve, actively engaging with patrons to foster a warm environment. As one visitor noted, "The staff were beyond welcoming... Everyone was super knowledgeable and friendly." This level of support is essential for beginners and experienced climbers alike, making it easy for all to enjoy their time at the gym. The climbing walls themselves are renowned for their height and variety. With options for auto-belay, top rope, and lead climbing, coupled with numerous bouldering problems, Carabiner's presents challenges that keep climbers returning for more. Many guests comment on the gym's "unrivaled wall features" and the "most challenging bouldering out of the area gyms."