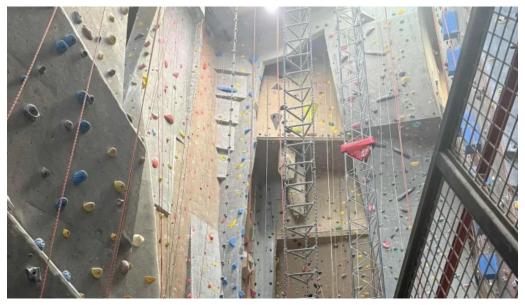

### A Unique Climbing Experience

Visitors to Carabiner's rave about the welcoming staff and friendly vibe. Many climbers describe their experiences as unforgettable, with the owner, Steve, actively engaging with patrons to foster a warm environment. As one visitor noted, "The staff were beyond welcoming... Everyone was super knowledgeable and friendly." This level of support is essential for beginners and experienced climbers alike, making it easy for all to enjoy their time at the gym. The climbing walls themselves are renowned for their height and variety. With options for auto-belay, top rope, and lead climbing, coupled with numerous bouldering problems, Carabiner's presents challenges that keep climbers returning for more. Many guests comment on the gym's "unrivaled wall features" and the "most challenging bouldering out of the area gyms."