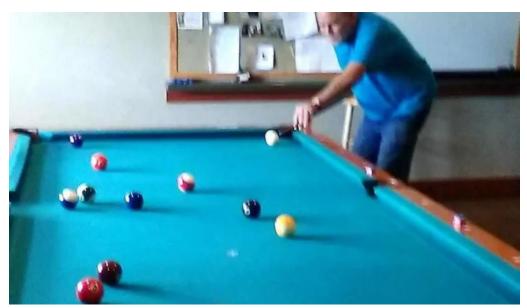

### **Engaging Activities and Events**

The Harman Senior Center is well-known for its engaging activities catering to diverse interests. Whether you enjoy games like pinochle and pool or prefer more active pursuits like morning Zuma classes, there's always an opportunity to meet new friends and stay active. Many guests highlight the excellent food, stating, "The lunches are excellent, and the coffee is fresh."