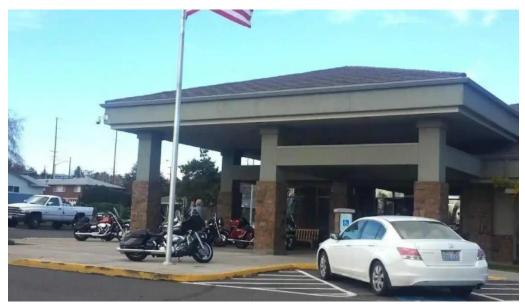

#### **Accessibility Features**

One of the standout features of the Harman Senior Center is its commitment to

accessibility. The center boasts a **wheelchair-accessible entrance** and a **wheelchair-accessible car park**, making it easy for seniors with mobility challenges to visit and participate in various programs.

Yakima harman senior center street view 360deg

Yakima harman senior center senior citizen center

Yakima harman senior center map

Yakima harman senior center from visitors

Yakima harman senior center exterior