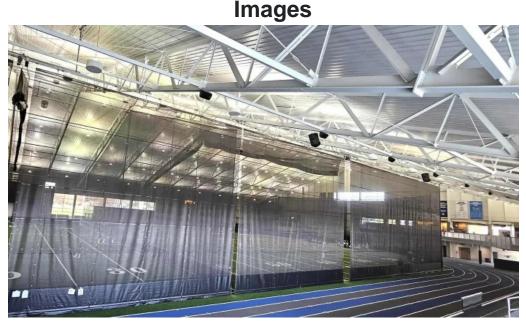

### **Facilities and Amenities**

Visitors have praised the center for its impressive indoor features, particularly its \*\*300-meter track\*\*, which is lauded as one of the best in Michigan. The facility is well-heated and maintained, creating an optimal atmosphere for athletes to compete and train throughout the year. However, feedback indicates that while the \*\*seating\*\* is ample, it can become crowded during larger events, leading to some discomfort for spectators. Many attendees noted the need for \*\*additional restrooms\*\* to accommodate large crowds during significant events. While the existing bathrooms are clean and spacious, the lack of short-term portable toilets nearby can be inconvenient for visitors.

### **Event Experience**

The center has hosted various events, from high school indoor track meets to science competitions. Reviewers have pointed out that while the venue delivers a beautiful backdrop, the viewing experience can sometimes be hindered, particularly due to dense netting around fields that obstructs sightlines. Additionally, families often find themselves seated in the back during award ceremonies, making it difficult to capture close-up moments of their children celebrating achievements. Purchasing tickets online is a requirement for entry, but some visitors reported a cumbersome process that involves multiple registration steps. To avoid delays, it's advisable to prepare ahead of time by securing tickets in advance.