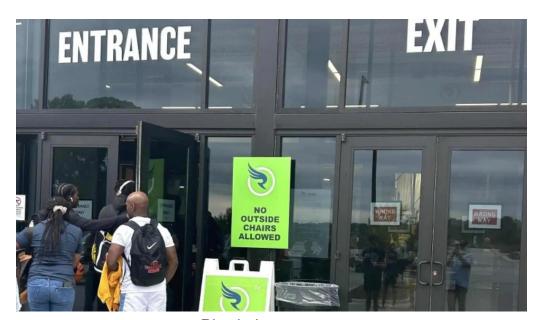

## **Accessibility Features**

One of the notable aspects of RISE Indoor Sports is its **wheelchair-accessible entrance**, ensuring that everyone can enjoy the facility without barriers. Additionally, there is a **wheelchair-accessible car park** available, making it easier for individuals with mobility challenges to find parking close to the entrance.