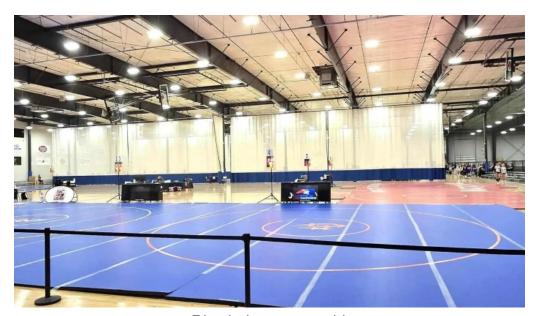

### **Facility Overview**

The facility is known for being clean and spacious, featuring eight indoor basketball courts and two indoor soccer fields. However, feedback from visitors indicates that during large events, such as wrestling and volleyball tournaments, the **overall organization** can falter. Many attendees have voiced concerns about the overwhelming crowd sizes and the management's inability to handle multiple events simultaneously, leading to congestion and confusion.

## **Overall Experience**

Despite these challenges, many visitors appreciate the high-quality gym equipment available at RISE Indoor Sports. The environment promotes a positive workout atmosphere, making it a worthwhile place for fitness enthusiasts. Nonetheless, the facility's layout has received mixed reviews, particularly regarding seating arrangements for spectators. Many have expressed disappointment in the inadequate seating, especially during crowded events where parents and attendees struggle to find a place to watch their loved ones compete.