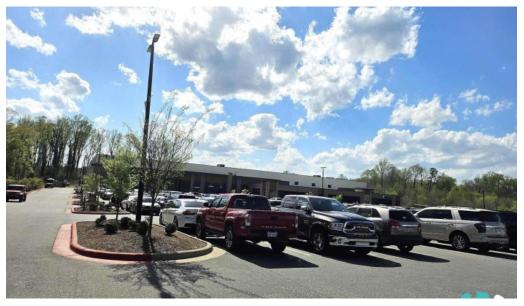

## **Parking Challenges**

While RISE offers ample parking space, the situation can be tricky during busy weekends when numerous events overlap. Visitors often report having to pay for parking, which some find frustrating given the already high entrance fees associated with events. The additional cost for parking, especially in dirt lots requiring a hike to the center, tends to detract from the overall convenience of visiting the complex.