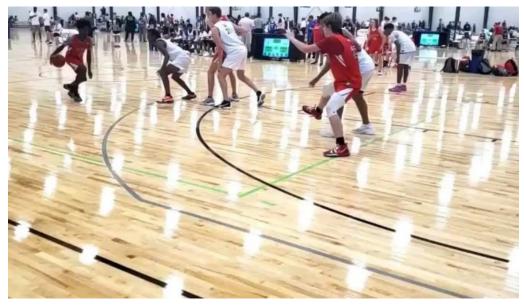

## **Exploring RISE Indoor Sports Complex in Bermuda Run, North Carolina**

RISE Indoor Sports is a premier sports complex located in Bermuda Run, North Carolina, offering an array of facilities for various sports enthusiasts. While the complex boasts impressive features and amenities, it is essential to consider the accessibility and overall experience for all visitors.

### **Facility Overview**

The facility is known for being clean and spacious, featuring eight indoor basketball courts and two indoor soccer fields. However, feedback from visitors indicates that during large events, such as wrestling and volleyball tournaments, the **overall organization** can falter. Many attendees have voiced concerns about the overwhelming crowd sizes and the management's inability to handle multiple events simultaneously, leading to congestion and confusion.