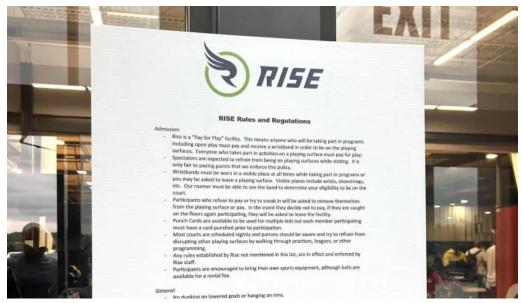

### **Facility Overview**

The facility is known for being clean and spacious, featuring eight indoor basketball courts and two indoor soccer fields. However, feedback from visitors indicates that during large events, such as wrestling and volleyball tournaments, the **overall organization** can falter. Many attendees have voiced concerns about the overwhelming crowd sizes and the management's inability to handle multiple events simultaneously, leading to congestion and confusion.

## **Parking Challenges**

While RISE offers ample parking space, the situation can be tricky during busy weekends when numerous events overlap. Visitors often report having to pay for parking, which some find frustrating given the already high entrance fees associated with events. The additional cost for parking, especially in dirt lots requiring a hike to the center, tends to detract from the overall convenience of visiting the complex.

#### **Restroom Facilities**

Another recurring issue raised by attendees is the maintenance of restroom facilities. Complaints regarding overflowing toilets and limited servicing during peak times have been common, which not only affects visitor comfort but also raises concerns about cleanliness and hygiene within the venue.

## **Overall Experience**

Despite these challenges, many visitors appreciate the high-quality gym equipment available at RISE Indoor Sports. The environment promotes a positive workout atmosphere, making it a worthwhile place for fitness enthusiasts. Nonetheless, the facility's layout has received mixed reviews, particularly regarding seating arrangements for spectators. Many have expressed disappointment in the inadequate seating, especially during crowded events where parents and attendees struggle to find a place to watch their loved ones compete.