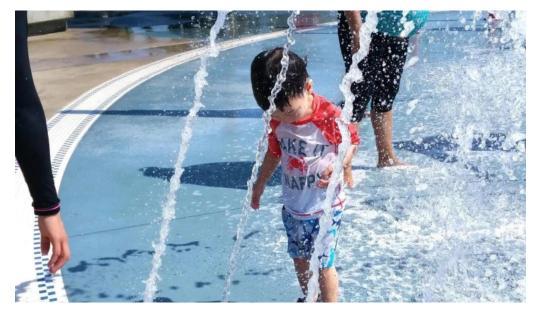

#### **Fun for Kids**

The splash pad at Alondra Park is specifically designed to be \*\*good for kids\*\*, providing a safe and engaging environment for children to play. With multiple fountains and water sprayers, youngsters can enjoy hours of fun splashing around. It's especially recommended for children up to eight years old, as they can run freely through the water features. However, parents should note that toddlers under four must wear swim diapers regardless of their potty training status.