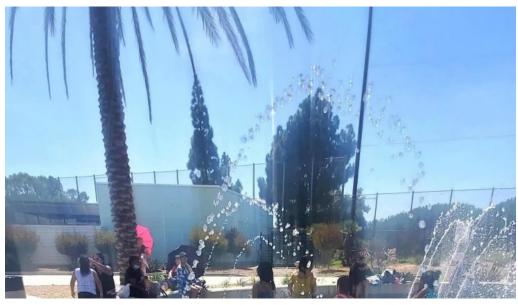

### **Community Atmosphere**

Visitors often comment on the \*\*great atmosphere\*\* of Alondra Park. It is common to see families enjoying picnics, kids feeding ducks, and people fishing. Special events, such as visits from the Easter Bunny, add to the vibrant community feel. It's an excellent spot for family gatherings or simply making new friends while enjoying the outdoors.