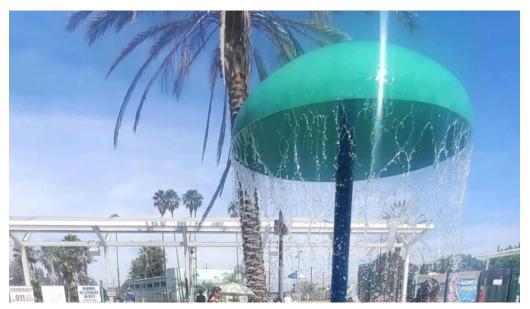

#### **Fun for Kids**

The splash pad at Alondra Park is specifically designed to be \*\*good for kids\*\*, providing a safe and engaging environment for children to play. With multiple fountains and water sprayers, youngsters can enjoy hours of fun splashing around. It's especially recommended for children up to eight years old, as they can run freely through the water features. However, parents should note that toddlers under four must wear swim diapers regardless of their potty training status.