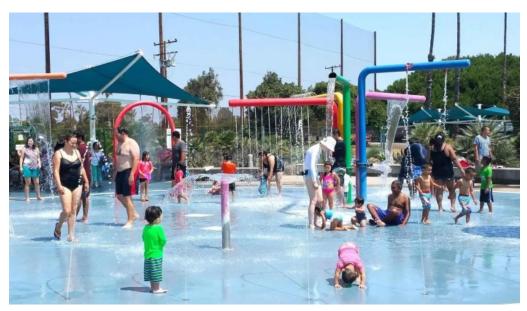

#### **Fun for Kids**

The splash pad at Alondra Park is specifically designed to be \*\*good for kids\*\*, providing a safe and engaging environment for children to play. With multiple fountains and water sprayers, youngsters can enjoy hours of fun splashing around. It's especially recommended for children up to eight years old, as they can run freely through the water features. However, parents should note that toddlers under four must wear swim diapers regardless of their potty training status.

#### **Amenities Available**

In addition to the splash pad, Alondra Park boasts various \*\*amenities\*\* that enhance the family experience. Visitors can find clean restrooms nearby, although some users have reported occasional closures. Numerous vendors offer quick snacks, and families can enjoy picnics on the grassy areas under shady trees. There are also public barbecues available for those interested in grilling.