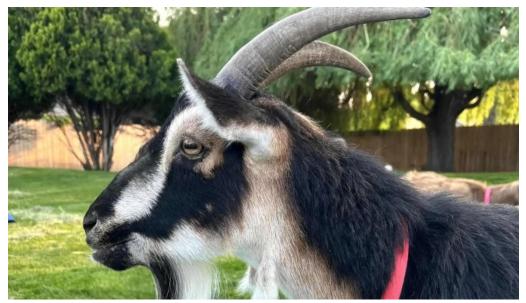

### The Joyful Goat Experience

A standout feature of Lively Balance is undoubtedly the friendly goats! Attendees have described their experiences as "utterly amazing," recounting how the playful goats added a layer of fun and amusement to their practice. From bonding with these charming animals to enjoying peaceful, uplifting yoga sessions, every visit promises joy and laughter. As one participant noted, "It's pure joy connecting with the goats and giving my body the care through yoga."