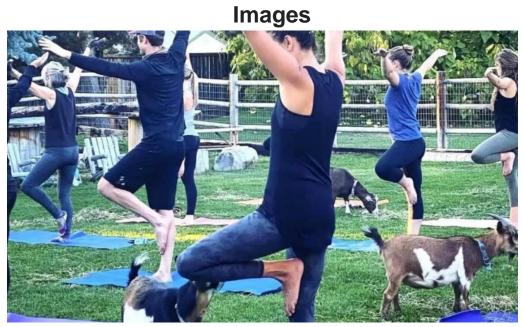

### The Joyful Goat Experience

A standout feature of Lively Balance is undoubtedly the friendly goats! Attendees have described their experiences as "utterly amazing," recounting how the playful goats added a layer of fun and amusement to their practice. From bonding with these charming animals to enjoying peaceful, uplifting yoga sessions, every visit promises joy and laughter. As one participant noted, "It's pure joy connecting with the goats and giving my body the care through yoga."