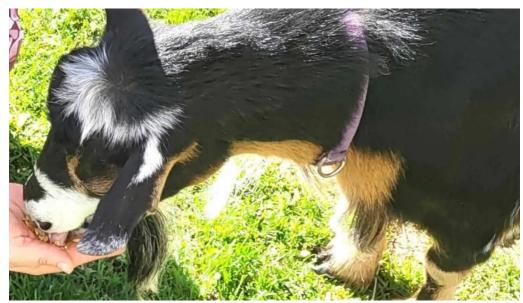

### The Joyful Goat Experience

A standout feature of Lively Balance is undoubtedly the friendly goats! Attendees have described their experiences as "utterly amazing," recounting how the playful goats added a layer of fun and amusement to their practice. From bonding with these charming animals to enjoying peaceful, uplifting yoga sessions, every visit promises joy and laughter. As one participant noted, "It's pure joy connecting with the goats and giving my body the care through yoga."