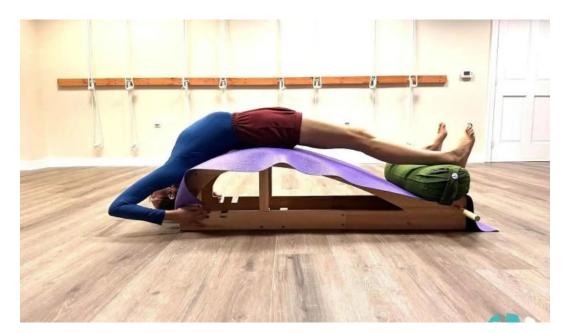

## A Fully Equipped Studio

One of the standout features of Hidden Wisdom Yoga is its \*\*well-equipped facilities\*\*. The studio includes rope walls and all necessary props, enhancing the practice experience. Amenities like these ensure that students can fully engage in their sessions, making every visit enjoyable and productive.

#### Hidden wisdom yoga yoga

Hidden wisdom yoga street view 360deg

Hidden wisdom yoga map

Hidden wisdom yoga gettysburg

Hidden wisdom yoga by owner

Hidden wisdom yoga all