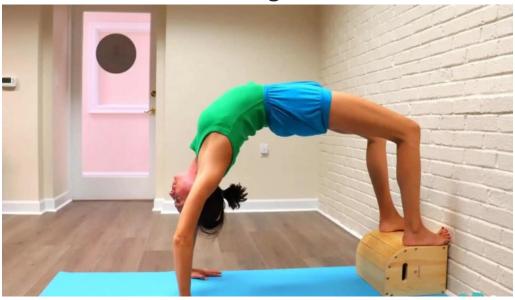

## A Fully Equipped Studio

One of the standout features of Hidden Wisdom Yoga is its \*\*well-equipped facilities\*\*. The studio includes rope walls and all necessary props, enhancing the practice experience. Amenities like these ensure that students can fully engage in their sessions, making every visit enjoyable and productive.

#### Hidden wisdom yoga yoga

Hidden wisdom yoga street view 360deg

Hidden wisdom yoga map

Hidden wisdom yoga gettysburg

Hidden wisdom yoga by owner

Hidden wisdom yoga all