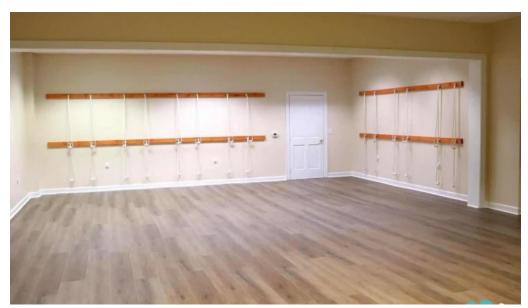

## A Fully Equipped Studio

One of the standout features of Hidden Wisdom Yoga is its \*\*well-equipped facilities\*\*. The studio includes rope walls and all necessary props, enhancing the practice experience. Amenities like these ensure that students can fully engage in their sessions, making every visit enjoyable and productive.