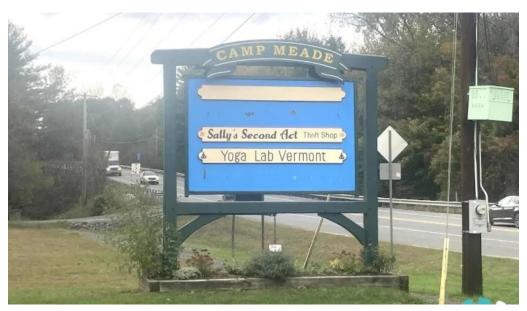

# Yoga Lab Vermont - Middlesex

#### We are positioned at

961 US-2, 05602 Middlesex, Vermont - United States (US)

The contact phone of the respective **Yoga studio** is <u>+1802-595-0069</u> And if you want to send a WhatsApp, you can do so at<u>+1802-595-0069</u>